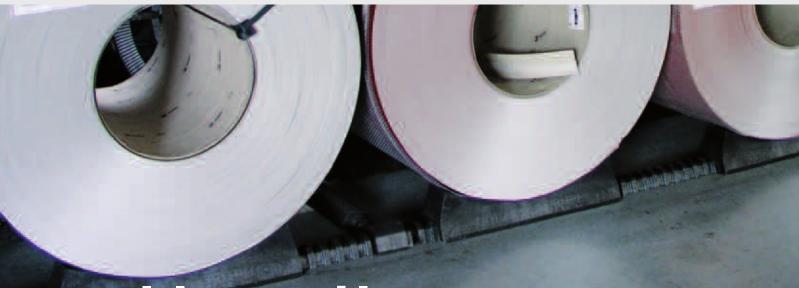

Our KLP<sup>®</sup> RollCradle System consists of a reinforced plastic rail with notches and blocks (KLP<sup>®</sup> RollCradles) which can be placed at different distances from each other, depending on the coil diameter.

Lankhorst Mouldings have over 35 years of experience in safe coil storage. Our selection of raw materials guarantees an extreme long lifetime. When subject to loading, the KLP<sup>®</sup> RollCradles f ex slightly, yet will return to their original shape immediately afterwards. This will avoid damage to your precious coils.