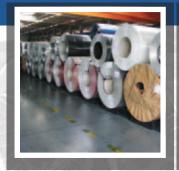

## Kl p<sup>®</sup> roll cradle system

Lankhorst Mouldings are specialists in developing and producing storage systems for coils. All products were developed in close co-operation with the international steel industry.

Our KLP<sup>®</sup> RollCradle System consists of a reinforced plastic rail with notches and blocks (KLP<sup>®</sup> RollCradles) which can be placed at different distances from each other, depending on the coil diameter.