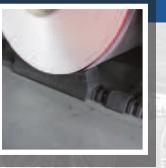

Our KLP<sup>®</sup> RollCradle System consists of a reinforced plastic rail with notches and blocks (KLP<sup>®</sup> RollCradles) which can be placed at different distances from each other, depending on the coil diameter.

Lankhorst Mouldings have over 35 years of experience in safe coil storage. Our selection of raw materials guarantees an extreme long lifetime. When subject to loading, the KLP<sup>®</sup> RollCradles f ex slightly, yet will return to their original shape immediately afterwards. This will avoid damage to your precious coils.