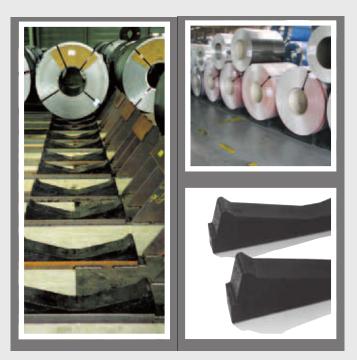

Our KLP<sup>®</sup> RollCradle System consists of a reinforced plastic rail with notches and blocks (KLP<sup>®</sup> RollCradles) which can be placed at different distances from each other, depending on the coil diameter.

Lankhorst Mouldings have over 35 years of experience in safe coil storage. Our selection of raw materials guarantees an extreme long lifetime. When subject to loading, the KLP<sup>®</sup> RollCradles f ex slightly, yet will return to their original shape immediately afterwards. This will avoid damage to your precious coils.

KLP<sup>®</sup> RollCradles are also available for use inside (steel) UNP-channels. Please contact us for more details. Our KLP<sup>®</sup> RollCradle System is also available in 'Weather Resistant' quality.