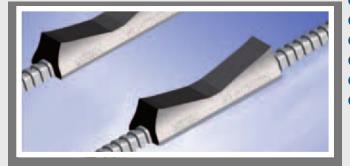

Our KLP<sup>®</sup> RollCradle System consists of a reinforced plastic rail with notches and blocks (KLP<sup>®</sup> RollCradles) which can be placed at different distances from each other, depending on the coil diameter.

Lankhorst Mouldings have over 35 years of experience in safe coil storage. Our selection of raw materials guarantees an extreme long lifetime. When subject to loading, the KLP<sup>®</sup> RollCradles f ex slightly, yet will return to their original shape immediately afterwards. This will avoid damage to your precious coils.