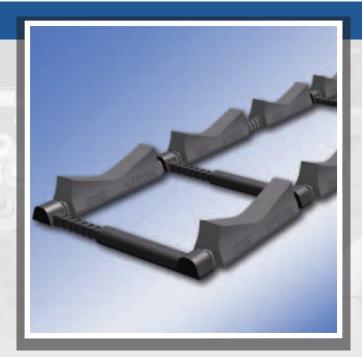

## Kl p<sup>®</sup> roll cradle system

Lankhorst Mouldings are specialists in developing and producing storage systems for coils. All products were developed in close co-operation with the international steel industry.

Our KLP<sup>®</sup> RollCradle System consists of a reinforced plastic rail with notches and blocks (KLP<sup>®</sup> RollCradles) which can be placed at different distances from each other, depending on the coil diameter.

tum-key system

KLP<sup>®</sup> RollCradle System is an improved version of the traditional KLP<sup>®</sup> RollCradles. It will be supplied as a tumkey coil storage system. The system of ers good value for those warehouses that do not have a large variety in coil dimensions and that store coils up to 2 levels.

Lankhorst Mouldings have over 35 years of experience in safe coil storage. Our selection of raw materials guarantees an extreme long lifetime. When subject to loading, the KLP<sup>®</sup> RollCradles f ex slightly, yet will return to their original shape immediately afterwards. This will avoid damage to your precious coils.